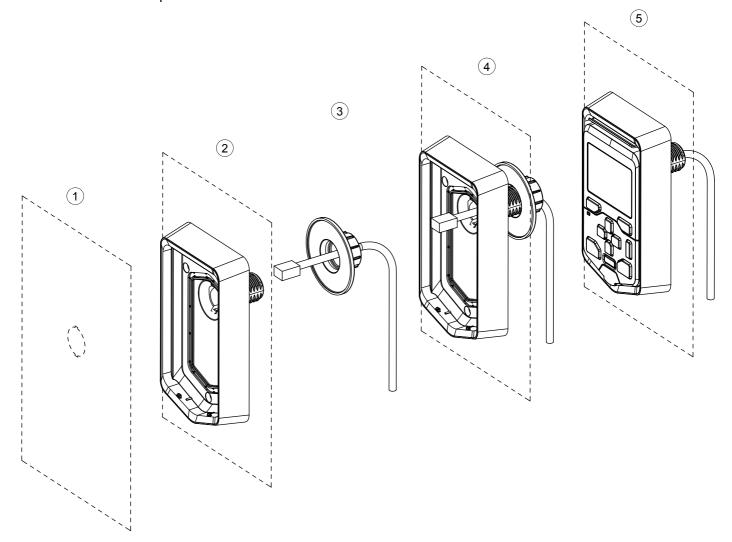

### **Delivery check**

Contents of the package: mounting platform, nut, control panel cable. Check that all items are present and there are no signs of damage.

#### Installation instructions

- 1. Cut a hole in the cabinet door. See the *Dimension drawings* on next page.
- 2. Remove the locking nut and insert the mounting platform into the hole.
- 3. Put the control panel cable through the locking nut and the mounting panel hole.
- 4. Tighten the locking nut.
- 5. Attach the control panel.