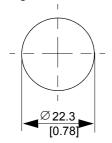

## **Dimension drawings**

Cabinet door thickness: 1.5...30 mm (0.059...1.18 in)

Cutting hole diameter in the cabinet door:

http://www.abb.com/drives http://www.abb.com/solar http://www.abb.com/windpower