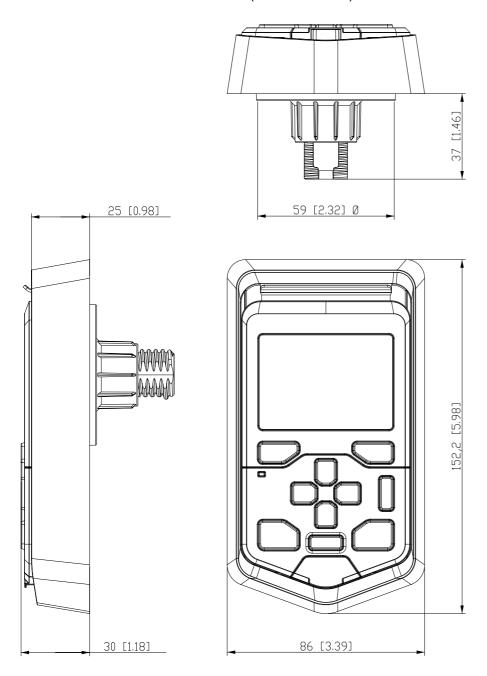

## **Dimension drawings**

Cabinet door thickness: 1.5...30 mm (0.059...1.18 in)

Cutting hole diameter in the cabinet door:

http://www.abb.com/drives http://www.abb.com/solar http://www.abb.com/windpower