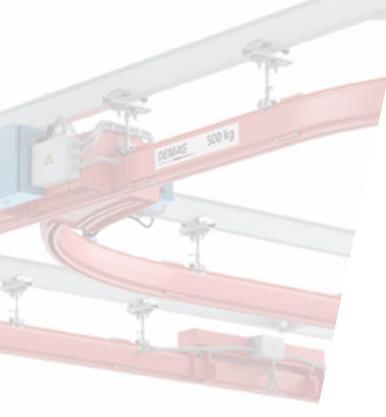

### Flexibility to Meet Your Needs

Modular KBK systems can be customized with off-the-shelf products to fit your assembly line needs.

Capacity up to 1,100 pounds