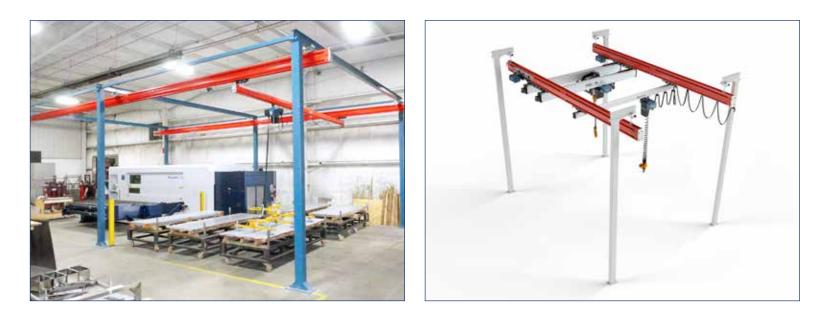

# Lamp Post

# **Easier Installation and Configuration**

Configuring your setup is easy and column locations can be offset and no braces are needed.

# **Fits Almost Anywhere**

Fits in places where existing equipment is located and no header beams to interfere with other equipment.

# Safe, Ergonomic Light Lifting

Lift up to 1,100 pounds and eliminate manual handling by your workforce.

Capacity up to 1,100 pounds