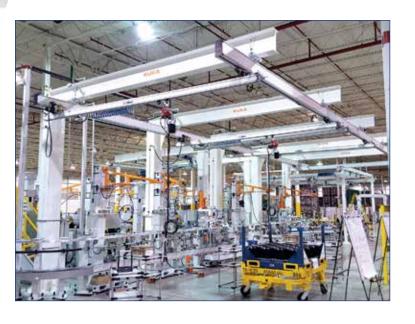

# **Standard Portal**

# **Stand Alone**

Lift almost anywhere without the need to evaluate your buildings

# Flexible Lifting

Modular lifting configured to standard or special designs to allow you to lift nearly anything.

# Versatile Workflow and Work Space

Large bridge lengths and column spacing gives you the flexibility to create the needed workspace almost anywhere.

Capacity up to 2 Tons