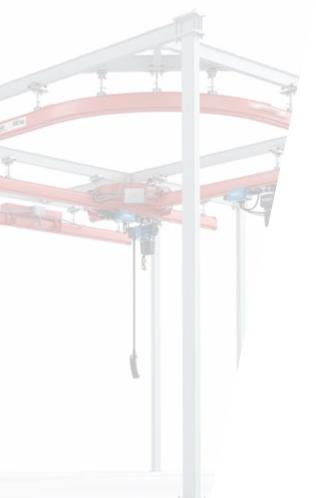

# **Cantilever**

### Gain Space for Workers and Machinery

System uses minimal floor space and columns only on one side (free access on one side of the system).

# Safe Handling for Your Workers

Fewer obstructions and ergonomic design help your workers lift light loads with ease

### Flexibility to Meet Your Needs

Modular KBK systems can be customized with off-the-shelf products to fit your assembly line needs.

Capacity up to 1,100 pounds