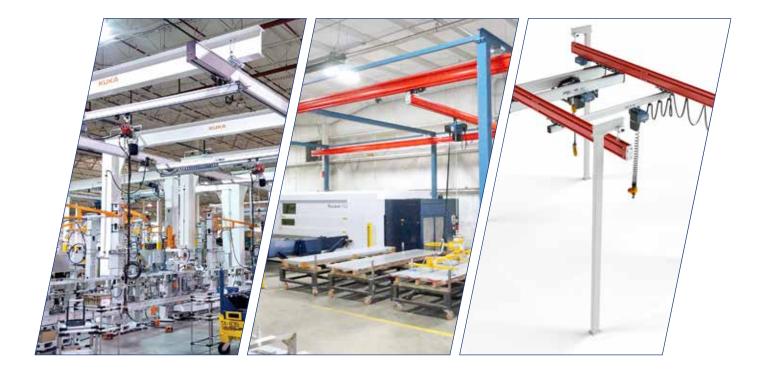

# **Flexible Solutions for Light Loads**

# **Open Access Light Lifting**

- Lift almost anywhere without the need to evaluate your buildings structural steel or bracing.
- Efficient and precise light loading, configured to meet your individual needs.
- Modular lifting configured to standard or special designs to allow you to lift nearly anywhere.
- World's largest selection of components for off-the-shelf customization to optimize your process.

# Innovative Light Lifting Solutions to Meet Your Specific Needs