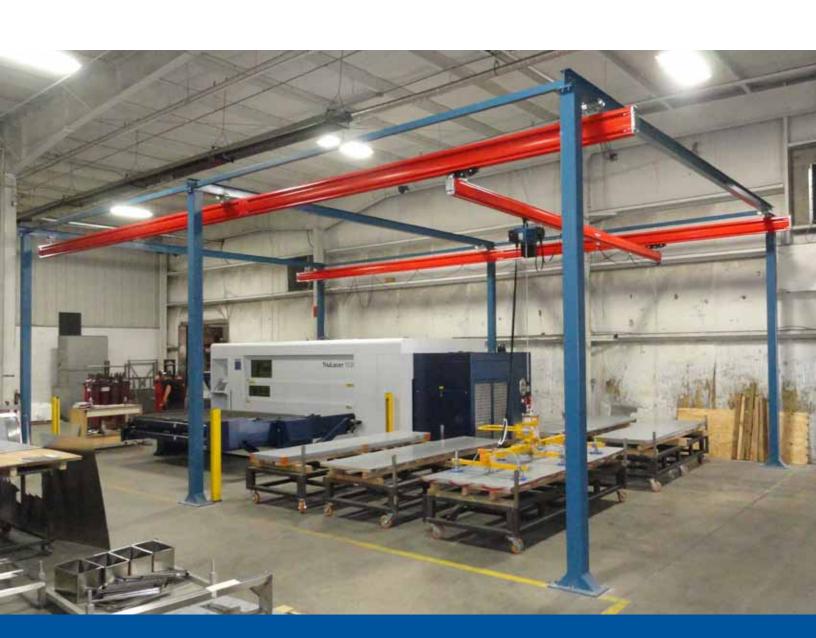

### **New Demag Freestanding Workstation Cranes**

Demag's KBK Freestanding Workstation Cranes are a proven and reliable solution for your lifting needs. Specifically designed to handle loads up to 4,400 lbs., our freestanding workstation cranes can be easily installed into an existing or new workstation to provide instant lifting assistance. With spans ranging from 10

to over 34 feet available and 10 different track profiles, Demag's KBK workstation cranes enable you to optimize the working area below the crane and improve productivity.