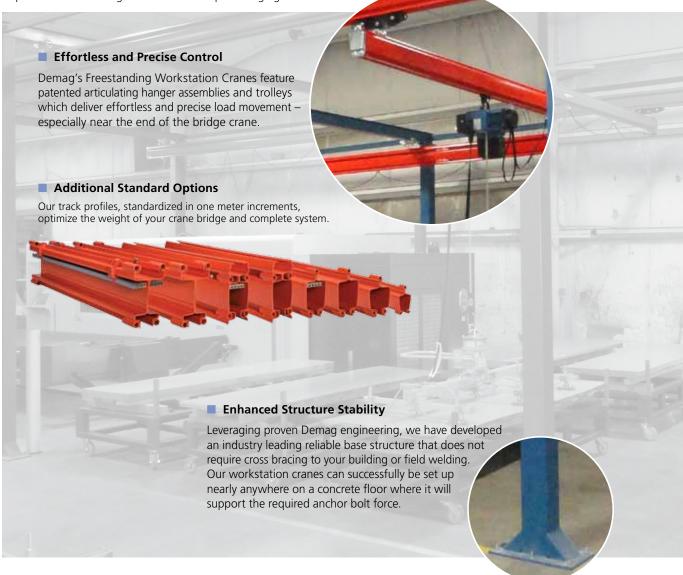

to over 34 feet available and 10 different track profiles, Demag's KBK workstation cranes enable you to optimize the working area below the crane and improve productivity.

#### Proven Technology

For more than 50 years, KBK enclosed track has been the world leader in this field and has achieved the prestigious Monorail Manufacturers Association (MMA) certification.