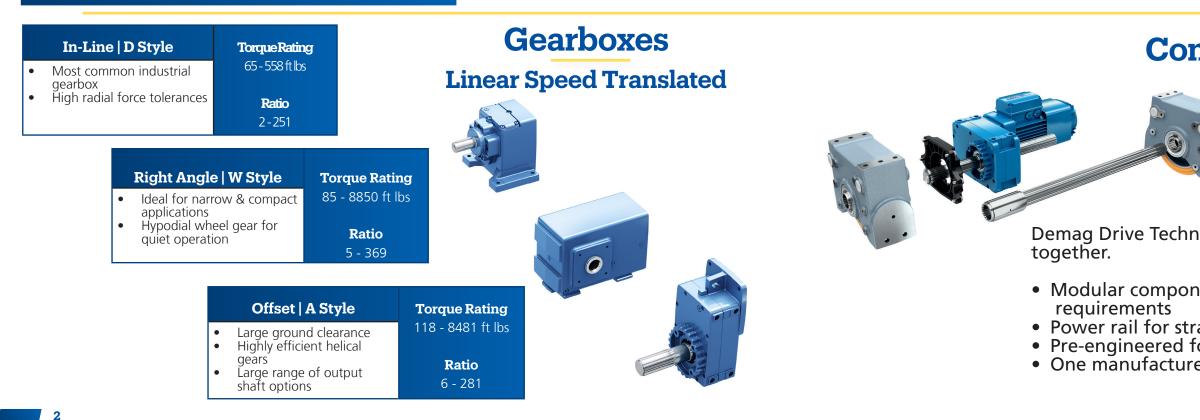

Assembly solution includes wheel, bearings, and housing with 4 different wheel models to meet capacity requirements.

Conical rotor and cylindrical rotor AC induction motors, meeting even the most extreme requirements. Matched with our full line of gearbox solutions to translate RPM to your requirements.